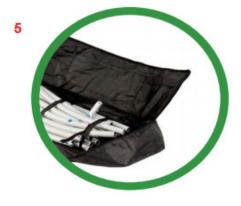

## **Assembly**

1. Connect all Supplied Rod Tip - See Step 2

4. Graphics simply slide over the frame

2. Rods are all numbered
Assuming you have the frame assembled

5. Carry Bag or Bags are also supplied!

3. Graphics - Use Gloves to avoid dirt etc