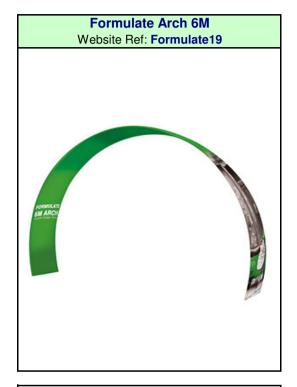

#### Formulate Arch 6M Website Ref: Formulate19

Overall =  $W6.0m \times H4.0m \times D1.0m$ 

### Graphics

Total Area (Including Bleed) = H5676 x W1080mm

> Total Finished Size = H5590 x W1000mm