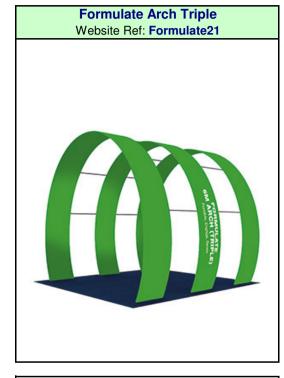

# **Formulate Arch Triple**

Website Ref: Formulate21

Overall =  $W6.0m \times H4.0m \times D5.0m$ 

### Graphics

Total Area (Including Bleed) = 3x H6675 x W1080mm

> Total Finished Size = 3x H6595 x W1000mm