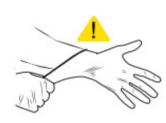

## **Assembly**

1. Connect all Supplied Rod Tip - See Step 2

4. Graphics simply slide over the frame

2. Rods are all numbered
Assuming you have the frame assembled

5. Carry Bag or Bags are also supplied!

3. Graphics - Use Gloves to avoid dirt etc