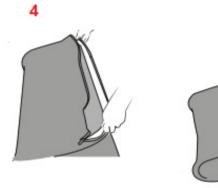

## **Assembly**

1. Connect all Supplied Rod Tip - See Step 2

4. Graphics simply slide over the frame

2. Rods are all numbered
Assuming you have the frame assembled

5. Carry Bag or Bags are also supplied!

3. Graphics - Use Gloves to avoid dirt etc