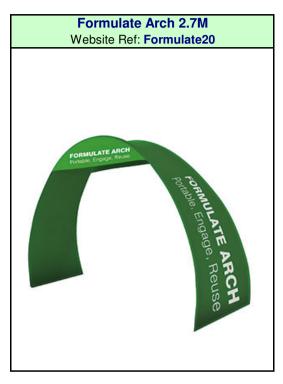

# Formulate Arch 2.7M

Website Ref: Formulate20

Overall = W2.7m x H2.3m x D1.0m

### Graphics

Total Area (Including Bleed) = H3025 x W1080mm

> Total Finished Size = H2935 x W1000mm