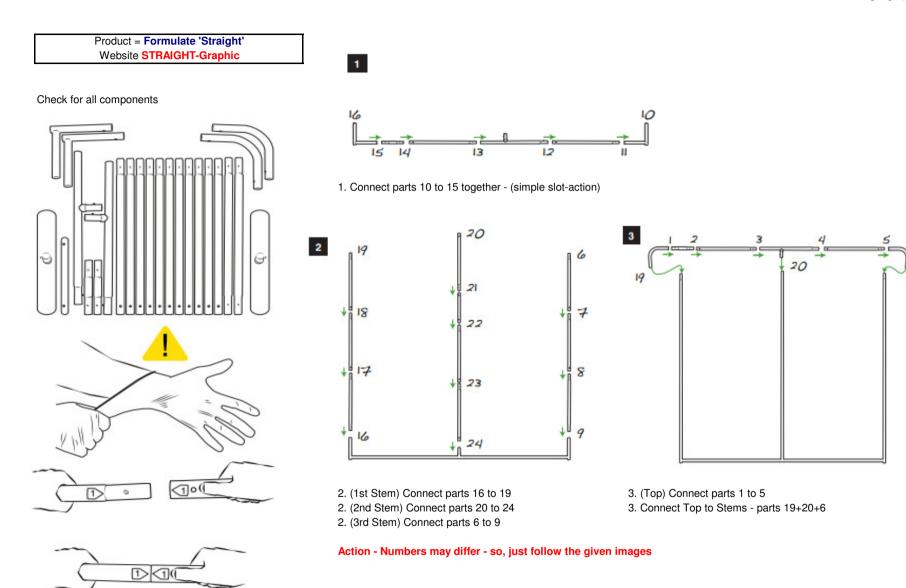

Product = Formulate 'Straight' Website STRAIGHT-Graphic

6

Congratulations - the whole frame has now been assembled - See next page for the graphic