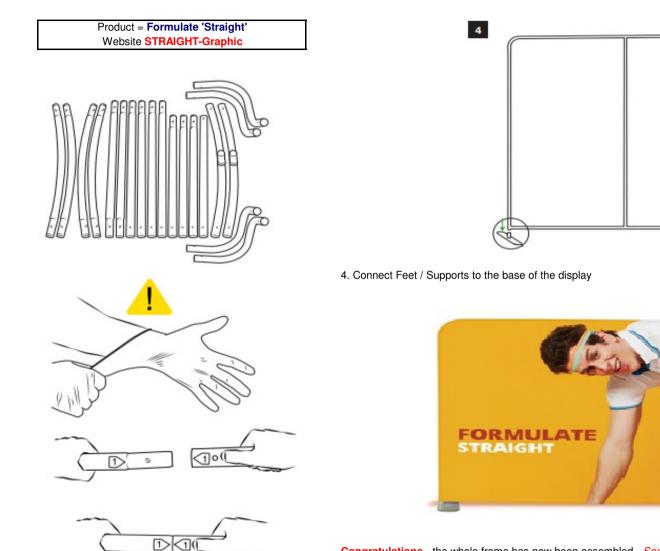

280(W) x 2330(H) mm

#### Graphics

**2.4m** Actual Size: 2350(W) x 2380(H) mm Visible Area: 2280(W) x 2330(H) mm

# Formulate Straight Fabric Display - 3.0m

#### Hardware

**3m** Actual Size: 2950(W) x 2380(H) mm Visible Area: 2910(W) x 2330(H) mm

## Graphics

**3m** Actual Size: 2950(W) x 2380(H) mm Visible Area: 2910(W) x 2330(H) mm

# Formulate Straight Fabric Display - 6.0m Hardware 6m

Actual Size: 5950(W) x 2380(H) mm Visible Area: 5895(W) x 2330(H) mm

## Graphics

6m Actual Size: 5950(W) x 2380(H) mm Visible Area: 5895(W) x 2330(H) mm

The Straight Fabric Display with its large print area provides ample space for artwork to be showcased.

The structure can be quickly put up and like all Formulate products, it is incredibly portable and makes an ideal exhibition companion.



6



Congratulations - the whole frame has now been assembled - See next page for the graphic