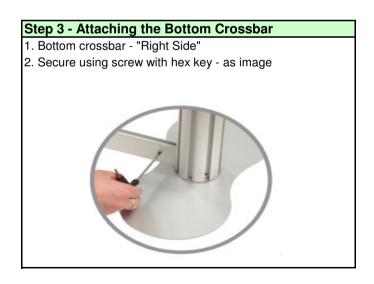

# Step 1 - Base and Post (Lower) 1. Place "Base Plates" onto the floor 2. Push down 1x Post onto the base plate connector 3. Twist clockwise to lock into place