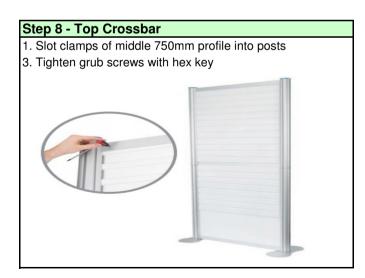

tral + Bottom)

#### 5x Slat Wall Boards

(5x W766mm x H310mm)

1x T-Handle 4mm Hex Key

2x Acrylic Post End Caps

**4x Post Clamps** 

#### Flexible

#### Tip 1:

5x Panels allows for ease of

#### **Tip 2:**

Only takes minutes to assemble

#### **Tip 3:**

No component is longer than 766mm

#### Tip 4:

Ideal for = Exhibition Events

# Freestanding "Slat board" System

# Step 1 - Base and Post (Lower) 1. Place "Base Plates" onto the floor 2. Push down 1x Post onto the base plate connector 3. Twist clockwise to lock into place







# Freestanding "Slat board" System

# Step 5 - First & Second Slat Board 1. Slot the 1st slat wall panel - top post channels 2. Ensuring the "C" shaped channel is lowermost 3. Slide down the posts and onto footer plate 4. Repeat for 2nd slat wall panel







## Suspended Poster "Cable" Displayer - 500x700mm

# Freestanding "Slat board" System

# Step 9 - Extending the Display

We can help you to create your own "Unique" Exhibition Display We can also help you with all hangers and fittings for your slat wall panels Just give us a call - Tel: 01244 371443 or 01244 470902