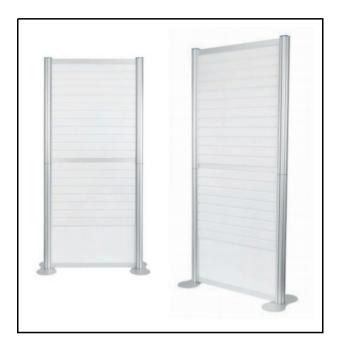

# Freestanding "Slat board" System

# Freestanding Slat board System

Designed for "Ease Of Usage"
Designed for "Self-Assembly"
Stylish Inter-Locking White Slat Wall Panels (Set of 5)

Overall "Assembled" Measurements
Height = H1550mm
Width = W766mm
5x Slat Boards = W766mm x H310mm

Overall "Viewable" Slat Wall Board H1540mm x W750mm

# Freestanding "Slat board" System

Components:

#### Parts

#### Description

4x 775mm Posts

2x Base Plates

#### 3x 750mm Crossbars

(Top + Central + Bottom)

#### 5x Slat Wall Boards

(5x W766mm x H310mm)

1x T-Handle 4mm Hex Key

2x Acrylic Post End Caps

**4x Post Clamps** 