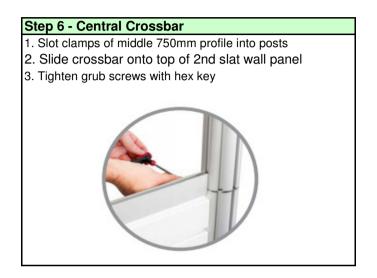

entral + Bottom)

#### 5x Slat Wall Boards

(5x W766mm x H310mm)

1x T-Handle 4mm Hex Key

2x Acrylic Post End Caps

**4x Post Clamps** 

#### Flexible

#### Tip 1:

5x Panels allows for ease of

#### **Tip 2:**

Only takes minutes to assemble

#### **Tip 3:**

No component is longer than 766mm

#### Tip 4:

Ideal for = Exhibition Events

# Freestanding "Slat board" System

# Step 1 - Base and Post (Lower) 1. Place "Base Plates" onto the floor 2. Push down 1x Post onto the base plate connector 3. Twist clockwise to lock into place







# Freestanding "Slat board" System

# Step 5 - First & Second Slat Board 1. Slot the 1st slat wall panel - top post channels 2. Ensuring the "C" shaped channel is lowermost 3. Slide down the posts and onto footer plate 4. Repeat for 2nd slat wall panel







## Suspended Poster "Cable" Displayer - 500x700mm

# Freestanding "Slat board" System

# Step 9 - Extending the Display

We can help you to create your own "Unique" Exhibition Display We can also help you with all hangers and fittings for your slat wall panels Just give us a call - Tel: 01244 371443 or 01244 470902