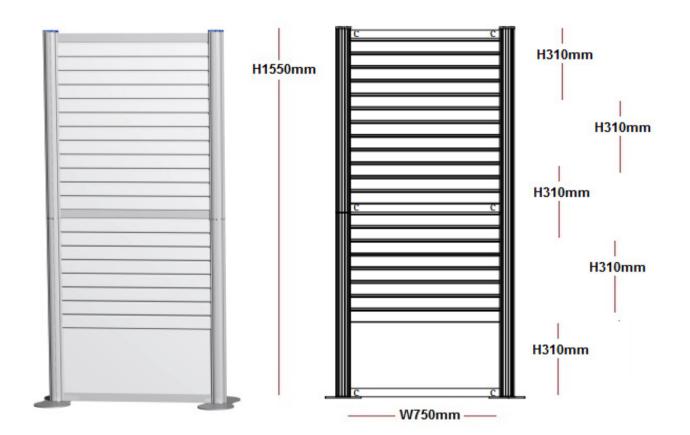

# Freestanding Slat board System

Designed for "Ease Of Usage"
Designed for "Self-Assembly"
Stylish Inter-Locking White Slat Wall Panels (Set of 5)

Overall "Assembled" Measurements
Height = H1550mm
Width = W766mm
5x Slat Boards = W766mm x H310mm

Overall "Viewable" Slat Wall Board H1540mm x W750mm

#### 3x 750mm Crossbars

(Top + Central + Bottom)

#### 5x Slat Wall Boards

(5x W766mm x H310mm)

1x T-Handle 4mm Hex Key

2x Acrylic Post End Caps

**4x Post Clamps** 