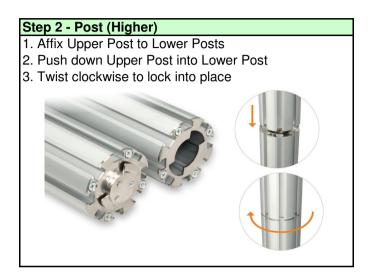

# Step 1 - Base and Post (Lower) 1. Place "Base Plates" onto the floor 2. Push down 1x Post onto the base plate connector 3. Twist clockwise to lock into place