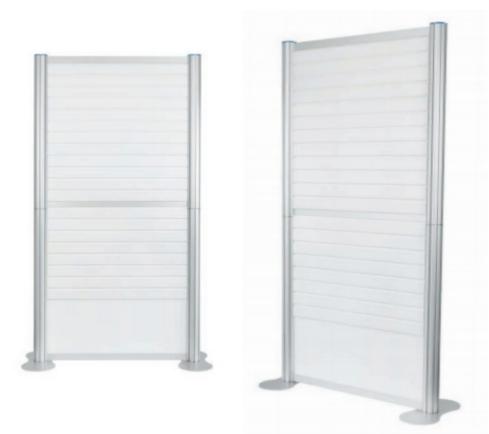

# Freestanding "Slat board" System

# **Description:**

Combination, Flexible, Innovative, Multifunctional, Display Product Designed to be utilised in "Single-Sided Format"

Freestanding "Slat board" System

# Freestanding Slat board System

Designed for "Ease Of Usage"
Designed for "Self-Assembly"
Stylish Inter-Locking White Slat Wall Panels (Set of 5)

Overall "Assembled" Measurements
Height = H1550mm
Width = W766mm
5x Slat Boards = W766mm x H310mm