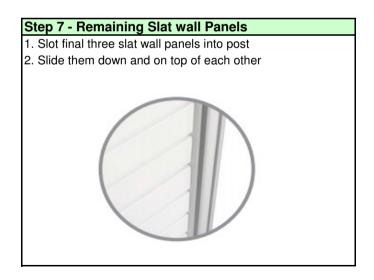

# Step 5 - First & Second Slat Board 1. Slot the 1st slat wall panel - top post channels 2. Ensuring the "C" shaped channel is lowermost 3. Slide down the posts and onto footer plate 4. Repeat for 2nd slat wall panel