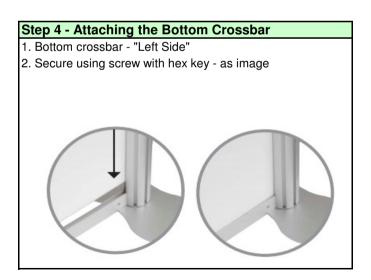

# Step 1 - Base and Post (Lower) 1. Place "Base Plates" onto the floor 2. Push down 1x Post onto the base plate connector 3. Twist clockwise to lock into place