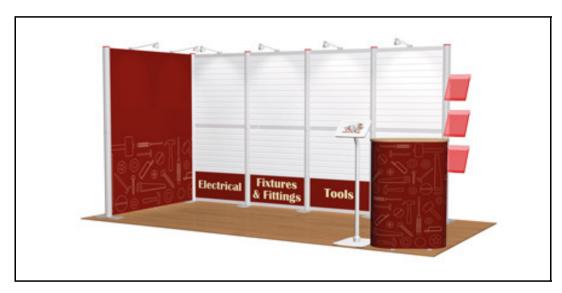

# **Description:**

Combination, Flexible, Innovative, Multifunctional, Display Product Designed to be utilised in "Single-Sided Format"

Freestanding "Slat board" System

# Freestanding Slat board System

Designed for "Ease Of Usage"
Designed for "Self-Assembly"
Stylish Inter-Locking White Slat Wall Panels (Set of 5)

Overall "Assembled" Measurements
Height = H1550mm
Width = W766mm
5x Slat Boards = W766mm x H310mm

Overall "Viewable" Slat Wall Board H1540mm x W750mm

# Advantages:

Can be joined to create a seamless run
Table for displaying products

Permanent = Can be set-up as a permanent display

Temporary = Can be assembled quickly for Exhibition Events

# Freestanding "Slat board" System

Components: