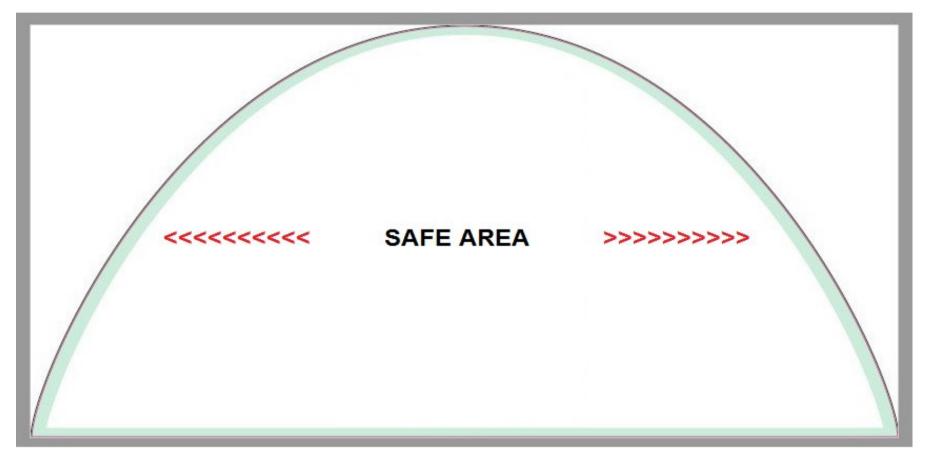

### **Rainbow Pop-Up Banner**

Product Graphic Size = W2280mm x H1170mm Safe Area = W2206mm x H1122mm

The Overall size of this template is = W571.5mm x H294mm + Includes a 3mm Keep main artwork in the 'Safe Area' however; allow a 3mm bleed factor all the way around Bleed area - keep all crucial details out of the bleed area, example, images / telephone numbers etc