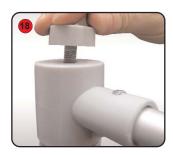

Slot the hoops over the flag pole starting with the bottom hoop first.

Put the flag pole header onto the top of the flag pole and screw down into the pole.

Finally, extend the telescopic pole up, ensuring that it clicks into position at each stage.