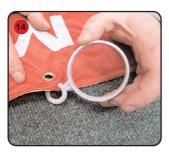

Fill up each base corner with water or sand to weight down the unit.

Insert the loose loop hooks (F) into the eyelets along the long side of the flag graphic

to the flag header (H) into the

There should be four eyelets on the header and the number on the side vary depending on length of graphic chosen.