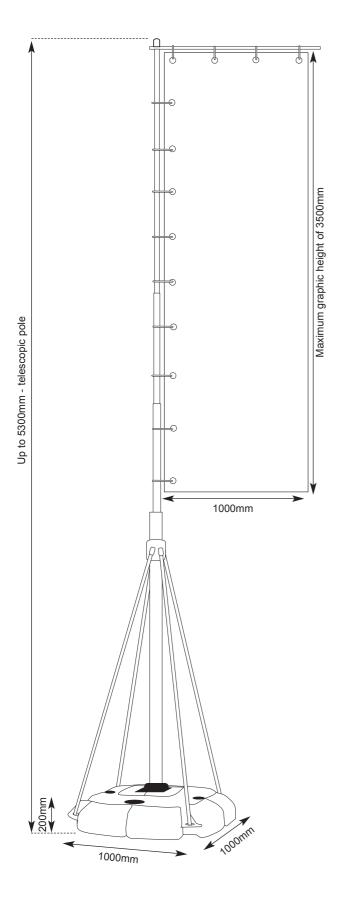

| hardware specifications                           | graphic specifications                                      | additional info                          |
|---------------------------------------------------|-------------------------------------------------------------|------------------------------------------|
| Hardware Dimensions (mm) Telescopic post 5300 (h) | Visible Graphic Dimensions (mm):<br>3500 (h) x 1000 (w) max | Availability: Aluminium and moulded grey |
| Base 200 (h) x 1000 (w) x 1000 (d)                | 2900 (h) x 1000 (w)<br>1700 (h) x 1000 (w) min              | plastic base                             |
| Weight: 75.2kg approx when filled with water      | Recommended Substrate:                                      |                                          |
| (approx 16.5 litres per quadrant)                 | Single sided, lightweight banner material.                  |                                          |