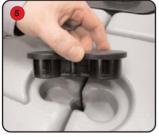

Take another connector and place over the end of the screw underneath the base.

Screw into position so that both connectors are held securely to the corners.

Take the flag pole feet (I) and place each foot through the hole on each corner.

Slot the hanging attachment on the underneath side of the corner unit.

Slide the flag pole (G) through the flag pole feet and into the base.

Align the flag pole into the base unit and make sure the fit is secure.