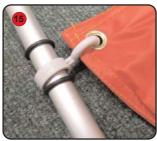

Fill up each base corner with water or sand to weight down the unit.

Insert the loose loop hooks (F) into the eyelets along the long side of the flag graphic

to the flag header (H) into the

There should be four eyelets on the header and the number on the side vary depending on length of graphic chosen.

Slot the hoops over the flag pole starting with the bottom hoop first.

Put the flag pole header onto the top of the flag pole and screw down into the pole.

Finally, extend the telescopic pole up, ensuring that it clicks into position at each stage.