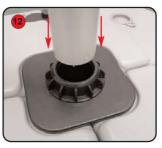

Slot the hoops over the flag pole starting with the bottom hoop first.

Put the flag pole header onto the top of the flag pole and screw down into the pole.

Finally, extend the telescopic pole up, ensuring that it clicks into position at each stage.