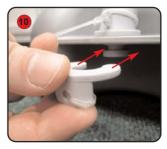

Take another connector and place over the end of the screw underneath the base.

Screw into position so that both connectors are held securely to the corners.

Take the flag pole feet (I) and place each foot through the hole on each corner.

Slot the hanging attachment on the underneath side of the corner unit.

Slide the flag pole (G) through the flag pole feet and into the base.

Align the flag pole into the base unit and make sure the fit is secure.