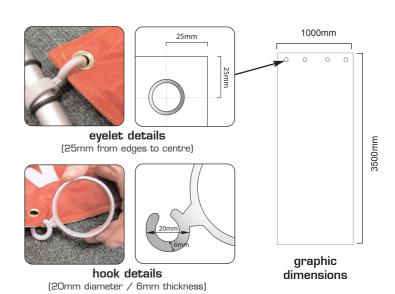

| hardware specifications                           | graphic specifications                                      | additional info                          |
|---------------------------------------------------|-------------------------------------------------------------|------------------------------------------|
| Hardware Dimensions (mm) Telescopic post 5300 (h) | Visible Graphic Dimensions (mm):<br>3500 (h) x 1000 (w) max | Availability: Aluminium and moulded grey |
| Base 200 (h) x 1000 (w) x 1000 (d)                | 2900 (h) x 1000 (w)<br>1700 (h) x 1000 (w) min              | plastic base                             |
| Weight: 75.2kg approx when filled with water      | Recommended Substrate:                                      |                                          |
| (approx 16.5 litres per quadrant)                 | Single sided, lightweight banner material.                  |                                          |

Fill up each base corner with water or sand to weight down the unit.

Insert the loose loop hooks (F) into the eyelets along the long side of the flag graphic

to the flag header (H) into the

There should be four eyelets on the header and the number on the side vary depending on length of graphic chosen.