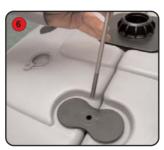

Take another connector and place over the end of the screw underneath the base.

Screw into position so that both connectors are held securely to the corners.

Take the flag pole feet (I) and place each foot through the hole on each corner.

Slot the hanging attachment on the underneath side of the corner unit.

Slide the flag pole (G) through the flag pole feet and into the base.

Align the flag pole into the base unit and make sure the fit is secure.