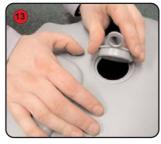

Fill up each base corner with water or sand to weight down the unit.

Insert the loose loop hooks (F) into the eyelets along the long side of the flag graphic

to the flag header (H) into the

There should be four eyelets on the header and the number on the side vary depending on length of graphic chosen.