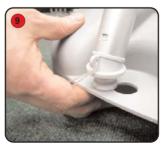

Screw the base stand connector onto the tube which should be protuding.

Place a connector (B) so that it sits over the indent of two of the corners (as indicated).

Insert one of the long screws (J) through the connector hole so that it appears underneath.

Take another connector and place over the end of the screw underneath the base.

Screw into position so that both connectors are held securely to the corners.

Take the flag pole feet (I) and place each foot through the hole on each corner.