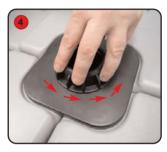

Slot the hoops over the flag pole starting with the bottom hoop first.

Put the flag pole header onto the top of the flag pole and screw down into the pole.

Finally, extend the telescopic pole up, ensuring that it clicks into position at each stage.