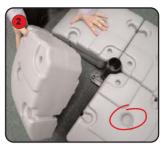

Turn the base stand (C) onto it's back and begin to slot on the base corners (A).

Ensure the corners are secure on the stand and that the plugs are on the upper side.

Take the base stand top (D) and slot into the four indents on each corner.

Screw the base stand connector onto the tube which should be protuding.

Place a connector (B) so that it sits over the indent of two of the corners (as indicated).

Insert one of the long screws (J) through the connector hole so that it appears underneath.