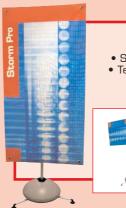

### Storm Pro

- Single sided banner in silver and black Telescopic aluminium support pole and adjustable central hub allows you to vary height and width of graphic and rotate angle
  - Hollow plastic base for water or sand weighting
     Max graphic size
    - 2185 x 813 mm
    - Supplied with bag