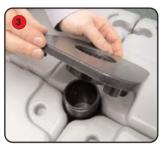

Screw the base stand connector onto the tube which should be protuding.

Place a connector (B) so that it sits over the indent of two of the corners (as indicated).

Insert one of the long screws (J) through the connector hole so that it appears underneath.

Take another connector and place over the end of the screw underneath the base.

Screw into position so that both connectors are held securely to the corners.

Take the flag pole feet (I) and place each foot through the hole on each corner.