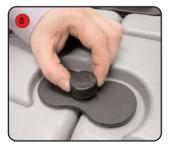

Fill up each base corner with water or sand to weight down the unit.

Insert the loose loop hooks (F) into the eyelets along the long side of the flag graphic

to the flag header (H) into the

There should be four eyelets on the header and the number on the side vary depending on length of graphic chosen.