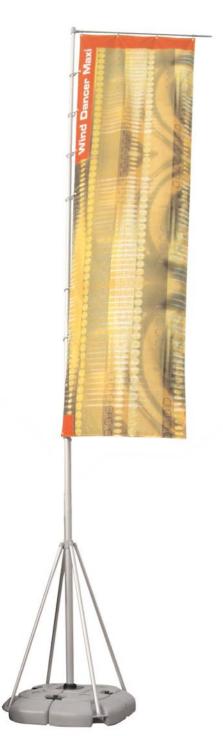

### Wind Dancer Maxi

For high impact promotions, the Wind Dancer maxi is the ideal solution. The telescopic pole extends to over 5m high, so you can be sure to get your message across. The unit splits down into sections for easy carriage, with a 4 part hollow base that can be filled with water or sand for extra stability.

### features & benefits

- Telescopic pole for adjustable height
- Ideal for point of sale, retail display or exhibition environments
- Maximum graphic height of 3500mm
- Hollow base for water or sand weighting for total stability
- Quick to put up and easy to use
- Lightweight components

| hardware specifications                           | graphic specifications                                      | additional info                          |
|---------------------------------------------------|-------------------------------------------------------------|------------------------------------------|
| Hardware Dimensions (mm) Telescopic post 5300 (h) | Visible Graphic Dimensions (mm):<br>3500 (h) x 1000 (w) max | Availability: Aluminium and moulded grey |
| Base 200 (h) x 1000 (w) x 1000 (d)                | 2900 (h) x 1000 (w)<br>1700 (h) x 1000 (w) min              | plastic base                             |
| Weight: 75.2kg approx when filled with water      | Recommended Substrate:                                      |                                          |
| (approx 16.5 litres per quadrant)                 | Single sided, lightweight banner material.                  |                                          |