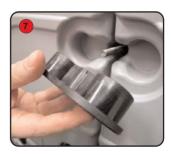

Turn the base stand (C) onto it's back and begin to slot on the base corners (A).

Ensure the corners are secure on the stand and that the plugs are on the upper side.

Take the base stand top (D) and slot into the four indents on each corner.

Screw the base stand connector onto the tube which should be protuding.

Place a connector (B) so that it sits over the indent of two of the corners (as indicated).

Insert one of the long screws (J) through the connector hole so that it appears underneath.