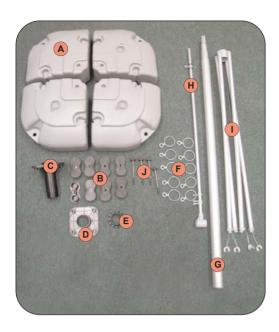

# **Assembly Instructions**

Kit includes:
4 x base corners (A), 8 x connectors (B),
1 x base stand (C), 1 x base stand top
(D), 1 x base stand connector (E), 15 x
flag rings - 4 attached to header (F), 1 x
flag pole (G), 1 x pole header (H), 1 x flag
pole feet (I), 4 X screws

Turn the base stand (C) onto it's back and begin to slot on the base corners (A).

Ensure the corners are secure on the stand and that the plugs are on the upper side.

Take the base stand top (D) and slot into the four indents on each corner.

Screw the base stand connector onto the tube which should be protuding.

Place a connector (B) so that it sits over the indent of two of the corners (as indicated).

Insert one of the long screws (J) through the connector hole so that it appears underneath.

Take another connector and place over the end of the screw underneath the base.

Screw into position so that both connectors are held securely to the corners.

Take the flag pole feet (I) and place each foot through the hole on each corner.

Slot the hanging attachment on the underneath side of the corner unit.

Slide the flag pole (G) through the flag pole feet and into the base.

Align the flag pole into the base unit and make sure the fit is secure.