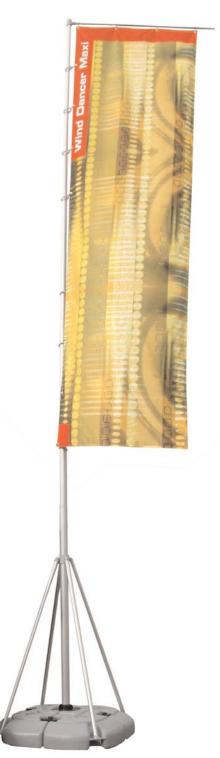

### Wind Dancer Maxi

For high impact promotions, the Wind Dancer maxi is the ideal solution. The telescopic pole extends to over 5m high, so you can be sure to get your message across. The unit splits down into sections for easy carriage, with a 4 part hollow base that can be filled with water or sand for extra stability.

### features & benefits

- Telescopic pole for adjustable height
- Ideal for point of sale, retail display or exhibition environments
- Maximum graphic height of 3500mm
- Hollow base for water or sand weighting for total stability
- Quick to put up and easy to use
- Lightweight components