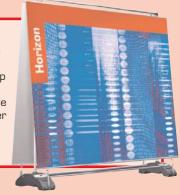

#### Horizon

- Indoor or outdoor double sided banner system
- Telescopic variable height up to 2500mm
- Extends to 3000mm wide but units can link together to form seamless wall
- · Hollow feet for water or sand weighting