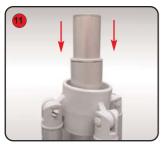

Slot the hoops over the flag pole starting with the bottom hoop first.

Put the flag pole header onto the top of the flag pole and screw down into the pole.

Finally, extend the telescopic pole up, ensuring that it clicks into position at each stage.