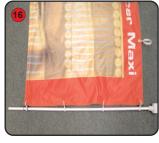

### Wind Dancer Maxi

For high impact promotions, the Wind Dancer maxi is the ideal solution. The telescopic pole extends to over 5m high, so you can be sure to get your message across. The unit splits down into sections for easy carriage, with a 4 part hollow base that can be filled with water or sand for extra stability.

Slot the hoops over the flag pole starting with the bottom hoop first.

Put the flag pole header onto the top of the flag pole and screw down into the pole.

Finally, extend the telescopic pole up, ensuring that it clicks into position at each stage.