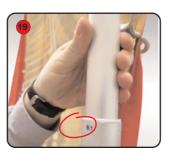

Slot the hoops over the flag pole starting with the bottom hoop first.

Put the flag pole header onto the top of the flag pole and screw down into the pole.

Finally, extend the telescopic pole up, ensuring that it clicks into position at each stage.